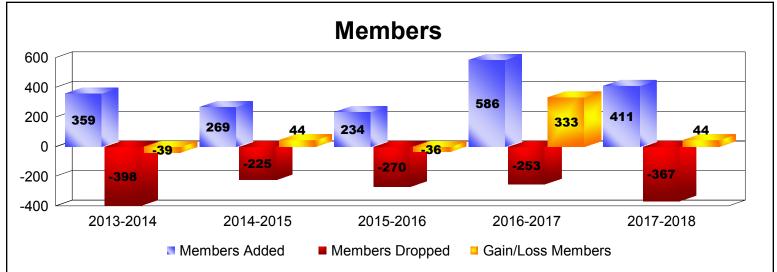

District 413 As of June 2018 Cumulative

| Year      | New<br>Clubs | Dropped<br>Clubs | Gain/<br>Loss<br>Clubs | New<br>Members | Charter<br>Members | Reinstate<br>Members | Transfer<br>Members | Total<br>Member<br>Added | Total<br>Members<br>Dropped | Gain/<br>Loss<br>Members |
|-----------|--------------|------------------|------------------------|----------------|--------------------|----------------------|---------------------|--------------------------|-----------------------------|--------------------------|
| 2013-2014 | 1            | -7               | -6                     | 189            | 50                 | 119                  | 1                   | 359                      | -398                        | -39                      |
| 2014-2015 | 1            | -3               | -2                     | 159            | 60                 | 45                   | 5                   | 269                      | -225                        | 44                       |
| 2015-2016 | 1            | -3               | -2                     | 164            | 51                 | 15                   | 4                   | 234                      | -270                        | -36                      |
| 2016-2017 | 2            | 0                | 2                      | 490            | 75                 | 20                   | 1                   | 586                      | -253                        | 333                      |
| 2017-2018 | 7            | -2               | 5                      | 229            | 156                | 23                   | 3                   | 411                      | -367                        | 44                       |
| Average   | 2            | -3               | -1                     | 246            | 78                 | 44                   | 3                   | 372                      | -303                        | 69                       |