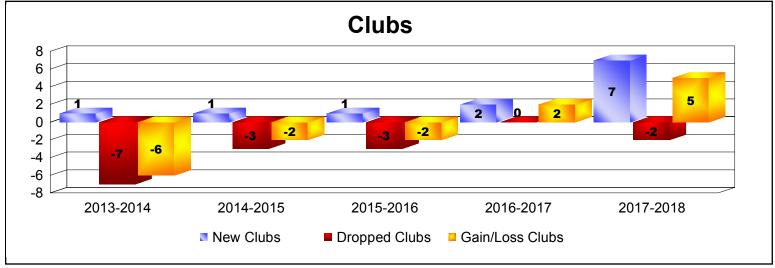

District 413 As of June 2018 Cumulative

| Year      | New<br>Clubs | Dropped<br>Clubs | Gain/<br>Loss<br>Clubs | New<br>Members | Charter<br>Members | Reinstate<br>Members | Transfer<br>Members | Total<br>Member<br>Added | Total<br>Members<br>Dropped | Gain/<br>Loss<br>Members |
|-----------|--------------|------------------|------------------------|----------------|--------------------|----------------------|---------------------|--------------------------|-----------------------------|--------------------------|
| 2013-2014 | 1            | -7               | -6                     | 189            | 50                 | 119                  | 1                   | 359                      | -398                        | -39                      |
| 2014-2015 | 1            | -3               | -2                     | 159            | 60                 | 45                   | 5                   | 269                      | -225                        | 44                       |
| 2015-2016 | 1            | -3               | -2                     | 164            | 51                 | 15                   | 4                   | 234                      | -270                        | -36                      |
| 2016-2017 | 2            | 0                | 2                      | 490            | 75                 | 20                   | 1                   | 586                      | -253                        | 333                      |
| 2017-2018 | 7            | -2               | 5                      | 229            | 156                | 23                   | 3                   | 411                      | -367                        | 44                       |
| Average   | 2            | -3               | -1                     | 246            | 78                 | 44                   | 3                   | 372                      | -303                        | 69                       |