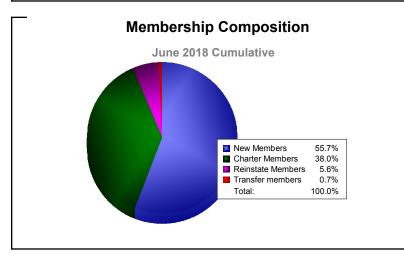

District 413 As of June 2018 Cumulative

| Year      | New<br>Clubs | Dropped<br>Clubs | Gain/<br>Loss<br>Clubs | New<br>Members | Charter<br>Members | Reinstate<br>Members | Transfer<br>Members | Total<br>Member<br>Added | Total<br>Members<br>Dropped | Gain/<br>Loss<br>Members |
|-----------|--------------|------------------|------------------------|----------------|--------------------|----------------------|---------------------|--------------------------|-----------------------------|--------------------------|
| 2013-2014 | 1            | -7               | -6                     | 189            | 50                 | 119                  | 1                   | 359                      | -398                        | -39                      |
| 2014-2015 | 1            | -3               | -2                     | 159            | 60                 | 45                   | 5                   | 269                      | -225                        | 44                       |
| 2015-2016 | 1            | -3               | -2                     | 164            | 51                 | 15                   | 4                   | 234                      | -270                        | -36                      |
| 2016-2017 | 2            | 0                | 2                      | 490            | 75                 | 20                   | 1                   | 586                      | -253                        | 333                      |
| 2017-2018 | 7            | -2               | 5                      | 229            | 156                | 23                   | 3                   | 411                      | -367                        | 44                       |
| Average   | 2            | -3               | -1                     | 246            | 78                 | 44                   | 3                   | 372                      | -303                        | 69                       |